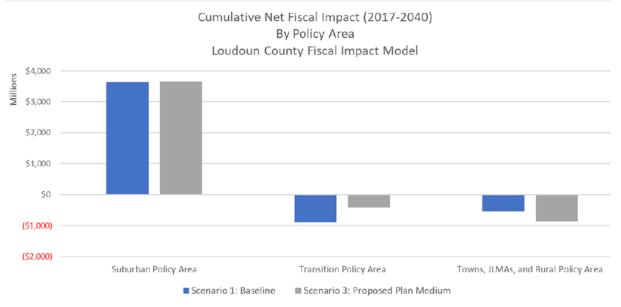

Source: Tischler/Bise, Fiscal Impact Analysis Report, July 6, 2018

| OBJECTI PA_MCP | ZONING     | MAG_DIST   | PA_LEGAL_ACR PA_SUBD_NAME                                        | PA_SUB PA_UPD_DATE        | DEVELOP_STATUS | SFD_EXIST | SFD_REMA | TOTAL_REN PERCENT | _COMPLETE |
|----------------|------------|------------|------------------------------------------------------------------|---------------------------|----------------|-----------|----------|-------------------|-----------|
| 1              | AR1        | CATOCTIN   | 117.599 BAILEY DIVISION Total                                    |                           | Approved       | 9         | 2        | 2                 | 82        |
| 1              | AR1        | BLUE RIDGE | 122.423 BARCLAY RIDGE Total                                      | 2016/05/02 00:00:00+00    | Approved       | 22        | 3        | 3                 | 88        |
| 1              | AR1        | BLUE RIDGE | 54.401 BARCLAY WOODS Total                                       | 2019/07/02 00:00:00+00    | Approved       | 12        | 5        | 5                 | 7:        |
| 1              | AR1        | CATOCTIN   | 2061.81 BEACON HILL Total                                        | 2013/08/15 00:00:00+00    | Approved       | 254       | 5        | 5                 | 98        |
| 1              | AR1        | CATOCTIN   | 96.845 BIG WOODS Total                                           |                           | Approved       | 27        | 1        | 1                 | 90        |
| 1              | AR1        | BLUE RIDGE | 108.75 BIRCH HOLLOW HAMLET Total                                 |                           | Approved       | 21        | 3        | 3                 | 88        |
| 1              | AR1        | BLUE RIDGE | 166.859 BLACK OAK CREEK Total                                    | 2016/11/14 00:00:00+00    | Approved       | 8         | 27       | 27                | 23        |
| 1              | AR1        | BLUE RIDGE | 235.378 BLACK OAK RIDGE Total                                    | 2014/03/05 00:00:00+00    | Approved       | 57        | 7        | 7                 | 89        |
| 1              | AR1        | CATOCTIN   | 53.168 BLUE RIDGE GLEN Total                                     | 2013/02/01 00:00:00+00    | Approved       | 9         | 1        | 1                 | 90        |
| 1              | AR1        | CATOCTIN   | 48.915 BOLINGTON ROAD SUBDIVISION T                              |                           | Approved       | 11        | 1        | 1                 | 92        |
| 1              | AR1        | CATOCTIN   | 81.639 CARTER FARM ESTATES Total                                 | 2006/11/16 00:00:00+00    | Approved       | 24        | 2        | 2                 | 92        |
| 1              | AR1        | CATOCTIN   | 285.626 CATOCTIN CREEKS Total                                    | 2018/05/24 00:00:00+00    | Approved       | 52        | 3        | 3                 | 95        |
| 1              | AR1        | CATOCTIN   | 340.874 CHESTNUT HILL FARMS Total                                | 2016/05/25 00:00:00+00    | Approved       | 19        | 5        | 5                 | 79        |
| 1              | AR1        | CATOCTIN   | 105.462 CHURCHILL DOWNS Total                                    |                           | Approved       | 32        | 1        | 1                 | 97        |
| 1              | AR1        | BLUE RIDGE | 170.056 COURTLAND HILLS Total                                    | 2019/07/02 00:00:00+00    | Approved       | 18        | 1        | 1                 | 95        |
| 1              | AR1        | BLUE RIDGE | 218.841 CRAMER DIVISION Total                                    | 2016/03/17 00:00:00+00    | Approved       | 18        | 1        | 1                 | 95        |
| 1              | AR1        | CATOCTIN   | 45.577 DAKOTA CREEK FARM Total                                   | 2013/01/15 00:00:00+00    | Approved       | 8         | 2        |                   | 80        |
| 1              | AR1        | CATOCTIN   | 27.451 DUTCHMANS CREEK Total                                     |                           | Approved       | 0         |          |                   |           |
| 1              | AR1        | CATOCTIN   | 53.621 EAGLE CREEK Total                                         | 2019/06/18 00:00:00+00    | Approved       | 6         | 12       | 12                | 33        |
| 1              | AR1        | BLUE RIDGE | 115.489 EAST ET ALT DIVISION Total                               | 2018/06/26 00:00:00+00    | Approved       | 6         | 7        | 7                 | 46        |
| 1              | AR1        | CATOCTIN   | 179.587 ECOVILLAGE Total                                         | 2013/00/20 00:00:00+00    | Approved       | 15        | 14       | 14                | 52        |
| 1              | AR1        | BLUE RIDGE | 589.401 ESTATES AT CREIGHTON FARMS T                             |                           | Approved       | 89        | 95       |                   | 48        |
| 1              | AR1        | CATOCTIN   | 34.73 EVERHART ACRES Total                                       |                           | Approved       | 10        |          | 1                 | 92        |
| 1              | AR1        | CATOCTIN   | 235.916 FALCONAIRE Total                                         | 2014/10/22 00:00:00+00    | Approved       | 25        | 30       | -                 | 45        |
| 1              | AR1<br>AR1 | BLUE RIDGE | 244.86 FARMINGTON ON THE GREEN Tot                               |                           | ••             | 72        |          | 1                 | 99        |
| 1              | AR1<br>AR1 | CATOCTIN   | 251.082 GLENMORE FARM Total                                      | 2010/09/17 00:00:00+00    | Approved       | 1         | 67       | 67                | 5         |
| 1              | AR1<br>AR1 | CATOCTIN   | 154.698 GLYNN TARRA ESTATES Total                                | 2010/03/17 00:00:00+00    | Approved       | 38        | 2        | 2                 |           |
| 1              | AR1<br>AR1 | CATOCTIN   | 126.904 GREEN HILL FARM Total                                    |                           | Approved       | 26        | 2        |                   | 90        |
| 1              | AR1<br>AR1 | CATOCTIN   | 210.057 GRENATA Total                                            |                           | Approved       | 45        | 13       |                   | 78        |
| 1              | AR1<br>AR1 | CATOCTIN   | 100.621 HAMILTON STATION ESTATES Total                           |                           | Approved       | 43        | 2        |                   | 96        |
| 1              |            |            |                                                                  | al 2005/11/01 00:00:00+00 | Approved       | 48        | 2<br>17  |                   |           |
| 1              | AR1        | CATOCTIN   | 257.368 HAWTHORNE DIVISION Total                                 | 2012/01/15 00:00:00 00    | Approved       | /         | 1/       | 1                 | 29        |
| 1              | AR1        | CATOCTIN   | 219.78 HEATHER KNOLLS Total                                      | 2013/01/15 00:00:00+00    | Approved       | 60        | -        | -                 |           |
| 1              | AR1        | CATOCTIN   | 145.606 HESKETT DIVISION Total                                   | 2009/12/22 00:00:00+00    | Approved       | 9<br>11   | 4        | 4                 | 69<br>79  |
|                | AR1        |            | 121.607 HETZEL DIVISION Total                                    | 2019/05/15 00:00:00+00    | Approved       |           |          |                   |           |
| 1              | AR1        | BLUE RIDGE | 106.571 HUNT COUNTRY ESTATES Total<br>151.333 HUNTING HILL Total | 2016/06/14 00:00:00+00    | Approved       | 24        | 2        | 2                 | 92        |
|                | AR1        |            |                                                                  | 2018/02/07 00:00:00+00    | Approved       | 35        | 13       |                   | 73        |
| 1              | AR1        | CATOCTIN   | 113.898 HUNTS END Total                                          | 2016/04/25 00:00:00+00    | Approved       | 21        | 1        | 1                 | 95        |
| 1              | AR1        | CATOCTIN   | 36.53 JONES FARM Total                                           | 2013/01/15 00:00:00+00    | Approved       | 5         | 6        | -                 | 45        |
| 1              | AR1        | CATOCTIN   | 342.318 KALNASY DIVISION Total                                   | 2013/01/15 00:00:00+00    | Approved       | 40        | 2        | 2                 | 95        |
| 1              | AR1        | CATOCTIN   | 58.717 KEENA FARM Total                                          | 2015/06/01 00:00:00+00    | Approved       |           | 13       |                   |           |
| 1              | AR1        | CATOCTIN   | 171.723 KETOCKTIN FARM ESTATES Total                             | 2014/05/16 00:00:00+00    | Approved       | 4         | 9        |                   | 3:        |
| 1              | AR1        |            | 335.805 KINGDOM FARM Total                                       | 2018/06/28 00:00:00+00    | Approved       | 0         |          |                   | (         |
| 1              | AR1        | CATOCTIN   | 197.591 LAKE HILL Total                                          | 2013/11/21 00:00:00+00    | Approved       | 0         | 48       |                   | (         |
| 1              | AR1        | CATOCTIN   | 45.849 LEELAND HEIGHTS Total                                     | 2018/10/10 00:00:00+00    | Approved       | 11        | 2        |                   | 85        |
| 1              | AR1        | CATOCTIN   | 105.285 LEES CROSSING Total                                      | 2016/08/02 00:00:00+00    | Approved       | 37        | 31       |                   | 54        |
| 1              | AR1        | BLUE RIDGE | 171.838 LODGE LAND FARMS Total                                   | 2020/02/27 00:00:00+00    | Approved       | 16        | 2        |                   | 89        |
| 1              | AR1        | BLUE RIDGE | 526.009 LONGMOOR FARM ESTATES Total                              |                           | Approved       | 18        | 15       |                   | 55        |
| 1              | AR1        | BLUE RIDGE | 26.97 LONGVIEW Total                                             | 2018/03/15 00:00:00+00    | Approved       | 10        | 4        | 4                 | 7:        |