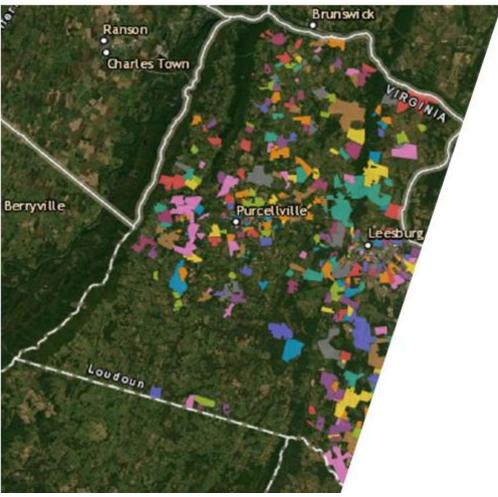

### Loudoun Subdivisions: AR1 & AR2, 2005-2020

#### For Example Use Only: Report does not include all cluster subdivisions approved prior to 2010 and is therefore not all inclusive.

AR-1

| Grand Total       | 297       | 2,648.11      |         |                         |
|-------------------|-----------|---------------|---------|-------------------------|
| 25+ Total         | 15        | 702.536       |         | economy                 |
| 15 10 24.55 10101 | 22        | 455.550       |         | 25+ acre rura           |
| 15 to 24.99 Total | 22        | 433.550       | 16.37%  |                         |
| 10 to 14.99 Total | 79        | 861.851       | 32.55%  |                         |
| 5 to 9.99 Total   | 39        | 276.037       | 10.42%  |                         |
| 3 to 4.99 Total   | 93        | 329,939       | 12.46%  |                         |
| 1 to 2.99 Total   | 17        | 20.780        | 0.78%   |                         |
| 1 or less Total   | 32        | 23.420        | 0.88%   |                         |
| Acres Increments  | # Parcels | PA LEGAL ACRE | Percent |                         |
| AR-2              |           |               |         |                         |
| Grand Total       | 4818      | 27,358.98     |         |                         |
| 25+ Total         | 128       | 6726.235      | 24.59%  | 35.15%                  |
| 15 to 24.99 Total | 156       | 2891.415      |         | 15 ac+ rural<br>economy |
| 10 to 14.99 Total | 531       | 5839.103      | 21.34%  | 925 (128                |
| 5 to 9.99 Total   | 450       | 2894.252      | 10.58%  |                         |
| 3 to 4.99 Total   | 2138      | 7399.960      | 27.05%  |                         |
| 1 to 2.99 Total   | 714       | 1178.890      | 4.31%   |                         |
| 1 or less Total   | 701       | 429.125       | 1.57%   |                         |
| Acres Increments  | # Parcels | PA_LEGAL_ACRE | Percent |                         |
|                   |           |               |         |                         |