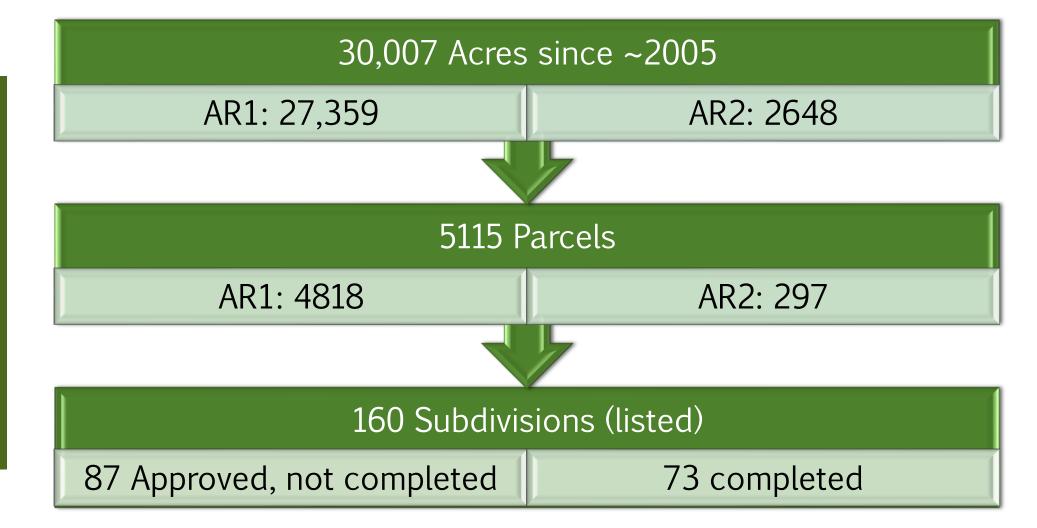

### Loudoun Subdivisions\*: AR1 & AR2, 2005-2020

### Loudoun Subdivisions: AR1 & AR2, 2005-2020

### For Example Use Only:

Report does not include all cluster subdivisions approved prior to 2010 and is therefore not all inclusive.