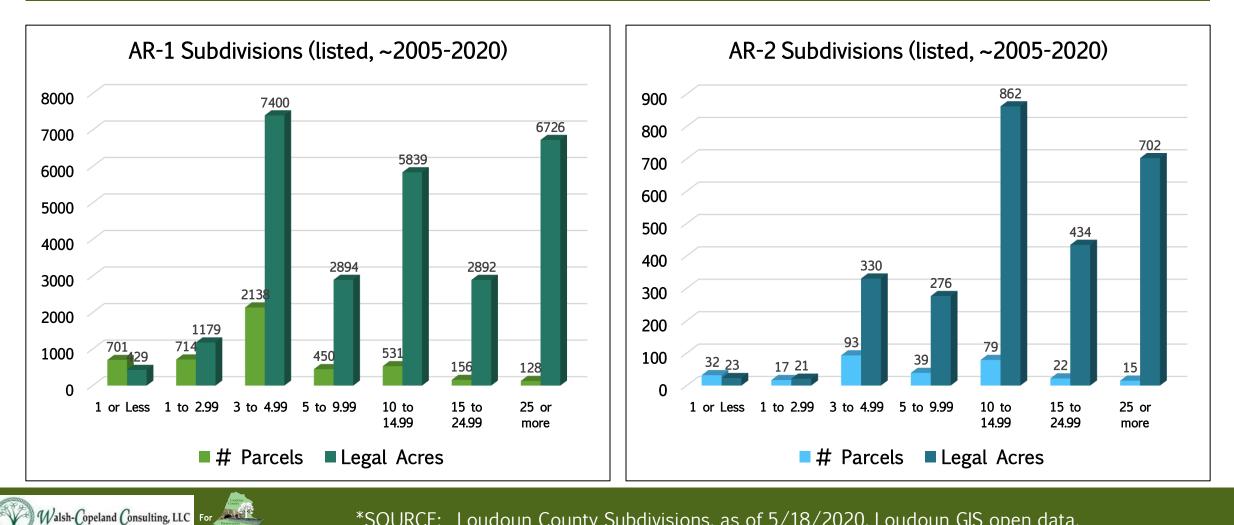

## Loudoun Subdivisions: AR1 & AR2, 2005-2020

### Loudoun Subdivisions: AR1 & AR2, 2005-2020

#### For Example Use Only: Report does not include all cluster subdivisions approved prior to 2010 and is therefore not all inclusive.

AR-1

| Grand Total       | 297       | 2,648.11      |         |                         |
|-------------------|-----------|---------------|---------|-------------------------|
| 25+ Total         | 15        | 702.536       |         | economy                 |
| 15 10 24.55 10101 | 22        | 455.550       |         | 25+ acre rura           |
| 15 to 24.99 Total | 22        | 433.550       | 16.37%  |                         |
| 10 to 14.99 Total | 79        | 861.851       | 32.55%  |                         |
| 5 to 9.99 Total   | 39        | 276.037       | 10.42%  |                         |
| 3 to 4.99 Total   | 93        | 329,939       | 12.46%  |                         |
| 1 to 2.99 Total   | 17        | 20.780        | 0.78%   |                         |
| 1 or less Total   | 32        | 23.420        | 0.88%   |                         |
| Acres Increments  | # Parcels | PA LEGAL ACRE | Percent |                         |
| AR-2              |           |               |         |                         |
| Grand Total       | 4818      | 27,358.98     |         |                         |
| 25+ Total         | 128       | 6726.235      | 24.59%  | 35.15%                  |
| 15 to 24.99 Total | 156       | 2891.415      |         | 15 ac+ rural<br>economy |
| 10 to 14.99 Total | 531       | 5839.103      | 21.34%  | 925 (128                |
| 5 to 9.99 Total   | 450       | 2894.252      | 10.58%  |                         |
| 3 to 4.99 Total   | 2138      | 7399.960      | 27.05%  |                         |
| 1 to 2.99 Total   | 714       | 1178.890      | 4.31%   |                         |
| 1 or less Total   | 701       | 429.125       | 1.57%   |                         |
| Acres Increments  | # Parcels | PA_LEGAL_ACRE | Percent |                         |
|                   |           |               |         |                         |