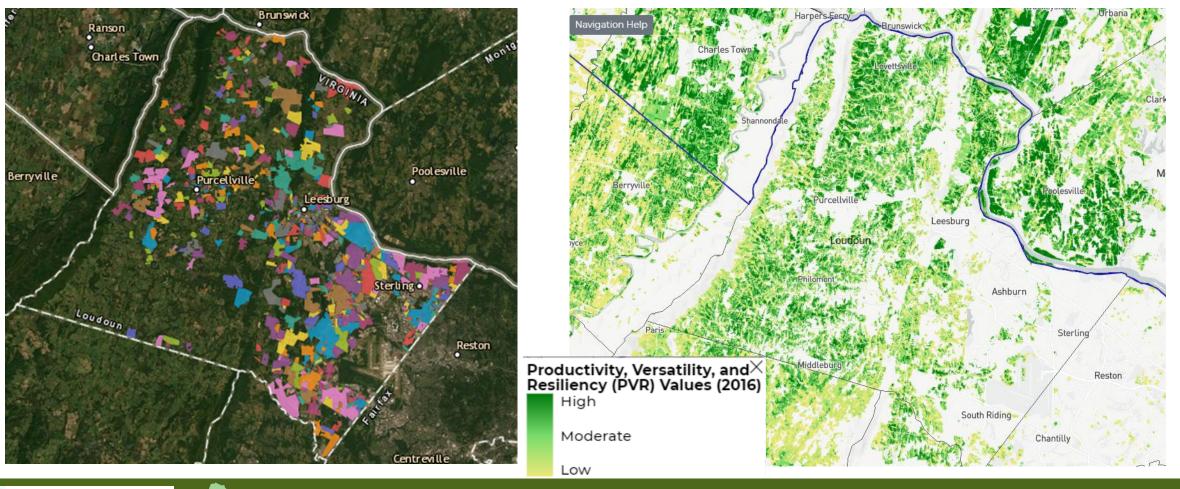

## Loudoun Subdivisions: AR1 & AR2, 2005-2020

#### Loudoun Nationally Significant Agricultural Land\*\*

\*SOURCE: Loudoun County Mapping GeoHub

\*\* American Farmland Trust, 2016 - www.farmlandinfo.org